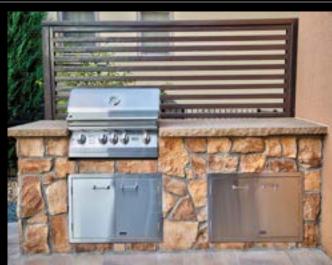

- Comprehensive designs based on your desires, tastes and goals
- Durable paver, flagstone and concrete patios, steps and walkways
- Stylish outdoor kitchens, sitting walls, fire pits and fireplaces
- No maintenance aluminum pergolas, arbors and privacy screens
- Low energy LED lighting systems that accent and illuminate your landscape
- Spectacular custom water features designed to fit your lifestyle
- Creative veneer, natural stone and decorative block retaining walls
- Water efficient irrigation systems for every component of your landscape
- Beautiful trees, shrubs & perennials that provide color and seasonal interest
- Quality soil preparation and turf grass blends bred for Colorado's climate
- Complete maintenance programs to keep your landscape healthy and sustainable