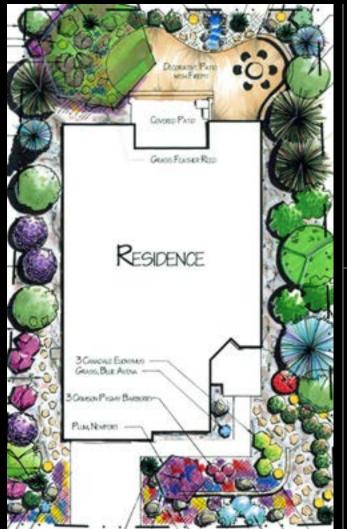

# What does Aspen Creek do?

A creative design is the most crucial element your home needs to make dreams become reality. We have over twenty-five years experience in designing residential landscapes and know what works and what will fit your budget. Some of the services we provide:

- Comprehensive designs based on your desires, tastes and goals
- Durable paver, flagstone and concrete patios, steps and walkways
- Stylish outdoor kitchens, sitting walls, fire pits and fireplaces
- No maintenance aluminum pergolas, arbors and privacy screens
- Low energy LED lighting systems that accent and illuminate your landscape
- Spectacular custom water features designed to fit your lifestyle
- Creative veneer, natural stone and decorative block retaining walls
- Water efficient irrigation systems for every component of your landscape
- Beautiful trees, shrubs & perennials that provide color and seasonal interest
- Quality soil preparation and turf grass blends bred for Colorado's climate
- Complete maintenance programs to keep your landscape healthy and sustainable