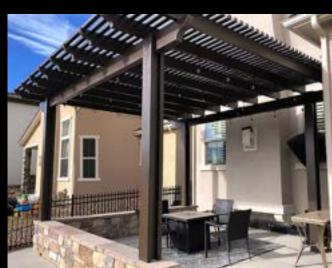

- Comprehensive designs based on your desires, tastes and goals
- Durable paver, flagstone and concrete patios, steps and walkways
- Stylish outdoor kitchens, sitting walls, fire pits and fireplaces
- No maintenance aluminum pergolas, arbors and privacy screens
- Low energy LED lighting systems that accent and illuminate your landscape
- Spectacular custom water features designed to fit your lifestyle
- Creative veneer, natural stone and decorative block retaining walls
- Water efficient irrigation systems for every component of your landscape
- Beautiful trees, shrubs & perennials that provide color and seasonal interest
- Quality soil preparation and turf grass blends bred for Colorado's climate
- Complete maintenance programs to keep your landscape healthy and sustainable