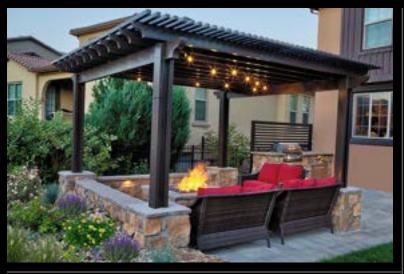

- Comprehensive designs based on your desires, tastes and goals
- Durable paver, flagstone and concrete patios, steps and walkways
- Stylish outdoor kitchens, sitting walls, fire pits and fireplaces
- No maintenance aluminum pergolas, arbors and privacy screens
- Low energy LED lighting systems that accent and illuminate your landscape
- Spectacular custom water features designed to fit your lifestyle
- Creative veneer, natural stone and decorative block retaining walls
- Water efficient irrigation systems for every component of your landscape
- Beautiful trees, shrubs & perennials that provide color and seasonal interest
- Quality soil preparation and turf grass blends bred for Colorado's climate
- Complete maintenance programs to keep your landscape healthy and sustainable