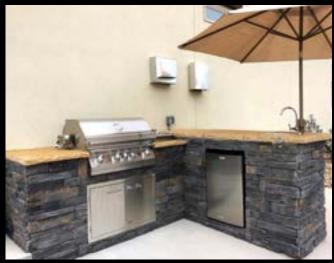

- Comprehensive designs based on your desires, tastes and goals
- Durable paver, flagstone and concrete patios, steps and walkways
- Stylish outdoor kitchens, sitting walls, fire pits and fireplaces
- No maintenance aluminum pergolas, arbors and privacy screens
- Low energy LED lighting systems that accent and illuminate your landscape
- Spectacular custom water features designed to fit your lifestyle
- Creative veneer, natural stone and decorative block retaining walls
- Water efficient irrigation systems for every component of your landscape
- Beautiful trees, shrubs & perennials that provide color and seasonal interest
- Quality soil preparation and turf grass blends bred for Colorado's climate
- Complete maintenance programs to keep your landscape healthy and sustainable