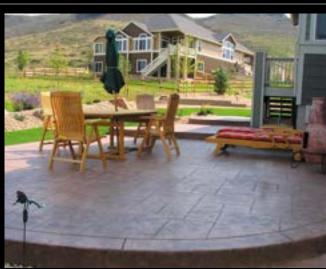

- Comprehensive designs based on your desires, tastes and goals
- Durable paver, flagstone and concrete patios, steps and walkways
- Stylish outdoor kitchens, sitting walls, fire pits and fireplaces
- No maintenance aluminum pergolas, arbors and privacy screens
- Low energy LED lighting systems that accent and illuminate your landscape
- Spectacular custom water features designed to fit your lifestyle
- Creative veneer, natural stone and decorative block retaining walls
- Water efficient irrigation systems for every component of your landscape
- Beautiful trees, shrubs & perennials that provide color and seasonal interest
- Quality soil preparation and turf grass blends bred for Colorado's climate
- Complete maintenance programs to keep your landscape healthy and sustainable