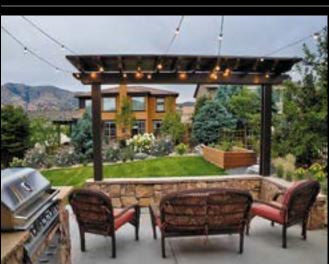

- Comprehensive designs based on your desires, tastes and goals
- Durable paver, flagstone and concrete patios, steps and walkways
- Stylish outdoor kitchens, sitting walls, fire pits and fireplaces
- No maintenance aluminum pergolas, arbors and privacy screens
- Low energy LED lighting systems that accent and illuminate your landscape
- Spectacular custom water features designed to fit your lifestyle
- Creative veneer, natural stone and decorative block retaining walls
- Water efficient irrigation systems for every component of your landscape
- Beautiful trees, shrubs & perennials that provide color and seasonal interest
- Quality soil preparation and turf grass blends bred for Colorado's climate
- Complete maintenance programs to keep your landscape healthy and sustainable