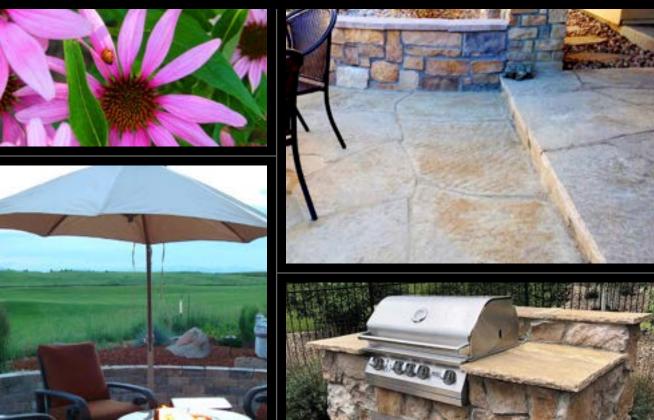

- Comprehensive designs based on your desires, tastes and goals
- Durable paver, flagstone and concrete patios, steps and walkways
- Stylish outdoor kitchens, sitting walls, fire pits and fireplaces
- No maintenance aluminum pergolas, arbors and privacy screens
- Low energy LED lighting systems that accent and illuminate your landscape
- Spectacular custom water features designed to fit your lifestyle
- Creative veneer, natural stone and decorative block retaining walls
- Water efficient irrigation systems for every component of your landscape
- Beautiful trees, shrubs & perennials that provide color and seasonal interest
- Quality soil preparation and turf grass blends bred for Colorado's climate
- Complete maintenance programs to keep your landscape healthy and sustainable