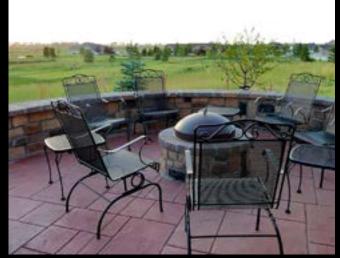

- Comprehensive designs based on your desires, tastes and goals
- Durable paver, flagstone and concrete patios, steps and walkways
- Stylish outdoor kitchens, sitting walls, fire pits and fireplaces
- No maintenance aluminum pergolas, arbors and privacy screens
- Low energy LED lighting systems that accent and illuminate your landscape
- Spectacular custom water features designed to fit your lifestyle
- Creative veneer, natural stone and decorative block retaining walls
- Water efficient irrigation systems for every component of your landscape
- Beautiful trees, shrubs & perennials that provide color and seasonal interest
- Quality soil preparation and turf grass blends bred for Colorado's climate
- Complete maintenance programs to keep your landscape healthy and sustainable