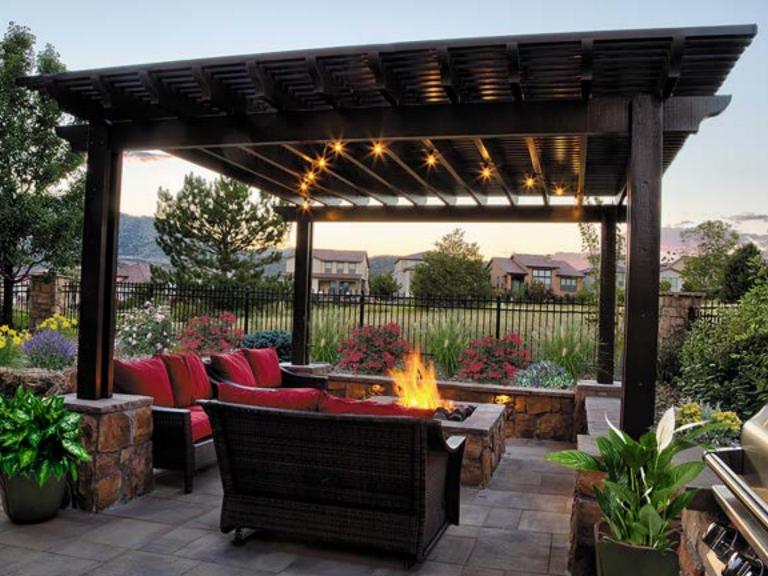

- Comprehensive designs based on your desires, tastes and goals
- Durable paver, flagstone and concrete patios, steps and walkways
- Stylish outdoor kitchens, sitting walls, fire pits and fireplaces
- No maintenance aluminum pergolas, arbors and privacy screens
- Low energy LED lighting systems that accent and illuminate your landscape
- Spectacular custom water features designed to fit your lifestyle
- Creative veneer, natural stone and decorative block retaining walls
- Water efficient irrigation systems for every component of your landscape
- Beautiful trees, shrubs & perennials that provide color and seasonal interest
- Quality soil preparation and turf grass blends bred for Colorado's climate
- Complete maintenance programs to keep your landscape healthy and sustainable