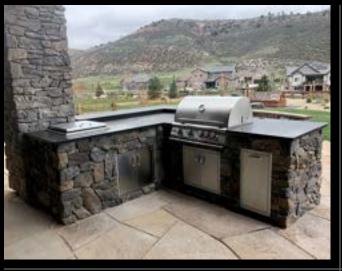

- Comprehensive designs based on your desires, tastes and goals
- Durable paver, flagstone and concrete patios, steps and walkways
- Stylish outdoor kitchens, sitting walls, fire pits and fireplaces
- No maintenance aluminum pergolas, arbors and privacy screens
- Low energy LED lighting systems that accent and illuminate your landscape
- Spectacular custom water features designed to fit your lifestyle
- Creative veneer, natural stone and decorative block retaining walls
- Water efficient irrigation systems for every component of your landscape
- Beautiful trees, shrubs & perennials that provide color and seasonal interest
- Quality soil preparation and turf grass blends bred for Colorado's climate
- Complete maintenance programs to keep your landscape healthy and sustainable